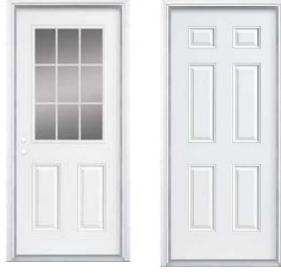

## **Maintenance Free Doors**

9 Lite- 2 Panel

- 36" x 80" (38"x82.5" Rough Opening)
- Smooth Fiberglass Door
- Adjustable Sill
- 4 9/16" Vinyl Jamb
- Vinyl Brick Mold
- Satin Nickel Hinges—Inswing

## Options:

- Left Hand or Right Hand
- 6 Panel
- 9 Light -2 Panel (Grill between glass)