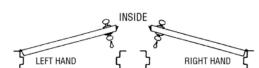

## Options:

- Left Hand or Right Hand
- 6 Panel
- 9 Light -2 Panel (Grill between glass)