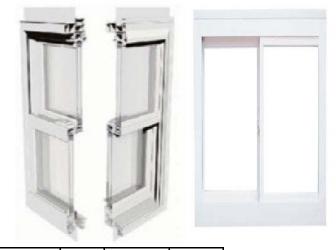

## **Maintenance Free Windows**

- Heavy 3 1/2 all welded Frame
- Welded Sloped sill for superior run-off
- Extruded sill receiver leg for stability
- Meets / exceeds energy star
- Block and tackle Balance
- Attractive brick mold exterior face

| SKU    | Rough<br>Opening | Actual Size     | Туре        | Grids | Snap J<br>Loose | With<br>Screen |
|--------|------------------|-----------------|-------------|-------|-----------------|----------------|
| 3038SH | 36"x44"          | 35 5/8"x43 3/4" | Single Hung | Yes   | Yes             | Yes            |
| 2830DH | 32"x36"          | 31 5/8"x35 3/4" | Double Hung | Yes   | Yes             | Yes            |
| 3648N  | 36"x48"          | 35 5/8"x47 3/4" | Double Hung | No    | Yes             | Yes            |
| 3030S  | 36"x36"          | 35 1/2"x35 1/2" | Slider      | No    | Yes             | Yes            |